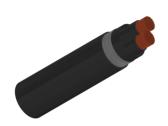

#### 0.6/1KV Limited Fire Hazard/Fire Survival Multicore Armoured Cables to EME-SP-14-027

RF14027-RZ1MZ1-U(AS)-0.6/1KV-2G300S

#### CABLE CONSTRUCTION

Conductors: Stranded plain copper conductors to IEC 60228 class 2 or 5.

Insulation: XLPE Insulation. Bedding: LSZH bedding

Armoured: SWA

Outer sheath: LSZH Sheath