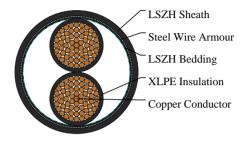

#### CABLE CONSTRUCTION

Conductors: Stranded plain copper conductors to IEC 60228 class 2 or 5.

Insulation: XLPE Insulation. Bedding: LSZH bedding

Armoured: SWA

Outer sheath: LSZH Sheath